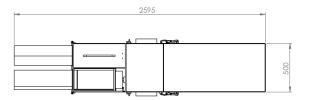

# DS1200P7<sub>s</sub> - HIGH SPEED DOUBLE STUFFER OUTPUT: UP TO 1200 UNITS PER HOUR - 2500 METERS PER DAY

## DS1200P7<sub>s</sub> - HIGH SPEED DOUBLE STUFFER OUTPUT: UP TO 1200 UNITS PER HOUR - 2500 METERS PER DAY

Pnuematics manufactured by Festo. Spare parts are easily accessable worldwide through Festo distributors or direct from SCOTNET.