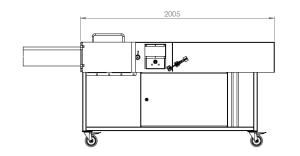

# DS1200P7<sub>s</sub> - HIGH SPEED DOUBLE STUFFER OUTPUT: UP TO 1200 UNITS PER HOUR - 2500 METERS PER DAY

## DS1200P7<sub>s</sub> - HIGH SPEED DOUBLE STUFFER OUTPUT: UP TO 1200 UNITS PER HOUR - 2500 METERS PER DAY

Pnuematics manufactured by Festo. Spare parts are easily accessable worldwide through Festo distributors or direct from SCOTNET.