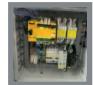

The entire DS1200P range is controlled by PILZ safety relays. All connnetions are at least IP65 or above, ensuring reliability in even the wettest environments.

HMI controlling machine functions, reporting output and efficiency figures, password protection and engineering diagnostics.