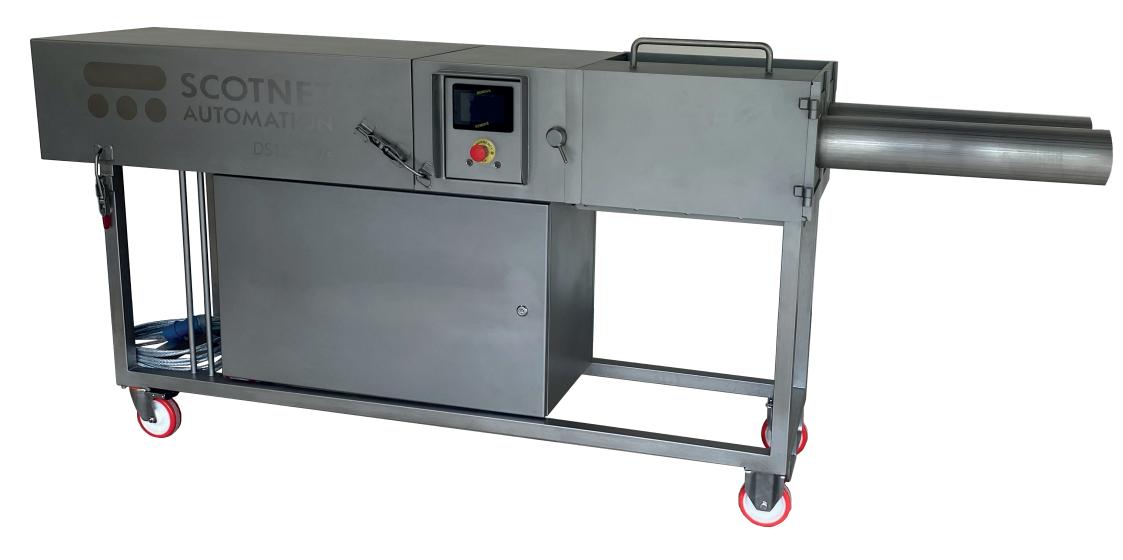

# DS1200P7<sub>s</sub> - HIGH SPEED DOUBLE STUFFER OUTPUT: UP TO 1200 UNITS PER HOUR - 2500 METERS PER DAY

## DS1200P7<sub>s</sub> - HIGH SPEED DOUBLE STUFFER OUTPUT: UP TO 1200 UNITS PER HOUR - 2500 METERS PER DAY

Pnuematics manufactured by Festo. Spare parts are easily accessable worldwide through Festo distributors or direct from SCOTNET.

**Emergency Stop buttons mounted** on both sides.

Breaked Castors, ensuring secure footing while working and easy

Injects a fine spray of water into each chamber each cycle to allow easy movement of dry products such as pork.

Chamber sides open for easy cleaning and fast tool-less size change.