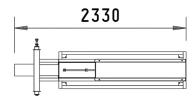

#### **Packing Crate Dimensions**

Length 2500mm x Width 760mm x Height 1500mm

Please note dimensions are subject to change without notice.

Compliant with the latest safety standards