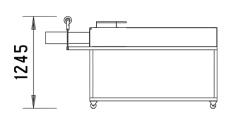

#### **Packing Crate Dimensions**

Length 2500mm x Width 760mm x Height 1500mm

Please note dimensions are subject to change without notice.

Compliant with the latest safety standards