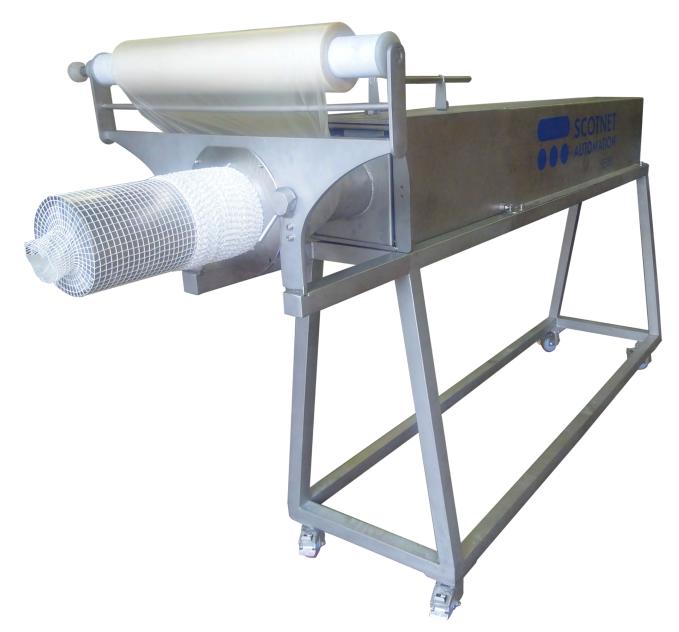

## **SS500C COLLAGEN SINGLE STUFFER**

**OUTPUT: UP TO 600 UNITS PER HOUR-1200 METERS PER DAY** 

Simple all pneumatic operation, no electrics.

Designed to take standard collagen rolls.

Secure tube location

# **SS500C COLLAGEN SINGLE STUFFER**

**OUTPUT: UP TO 600 UNITS PER HOUR-1200 METERS PER DAY** 