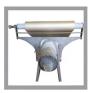

## **SS500C COLLAGEN SINGLE STUFFER**

**OUTPUT: UP TO 600 UNITS PER HOUR-1200 METERS PER DAY** 

Simple all pneumatic operation, no electrics.

Designed to take standard collagen rolls.

Secure tube location

# **SS500C COLLAGEN SINGLE STUFFER**

**OUTPUT: UP TO 600 UNITS PER HOUR-1200 METERS PER DAY** 