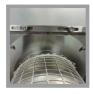

Camlock tube location, making even bent tube removal easy.

Smooth collagen former easily changed without tools.

Collegen former with cut out sections for less friction and easy film feeding.