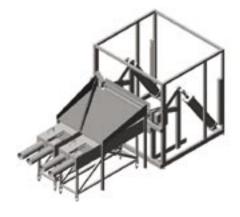

## **DS HOIST-DOLAV HOIST**

TIPS 15-30 DOLAV'S PER HOUR

Light curtains remove need for a safety gate leaving open access for loading. Also allows single operator operation with controls at the tipping side.

Fully open loading area with no gates for simple fast loading.

Fully welded construction with all cables and pipe work concealed where possible.

Pneumatic operation, no chance of hydraulic oil contamination.

## **DS HOIST-DOLAV HOIST**