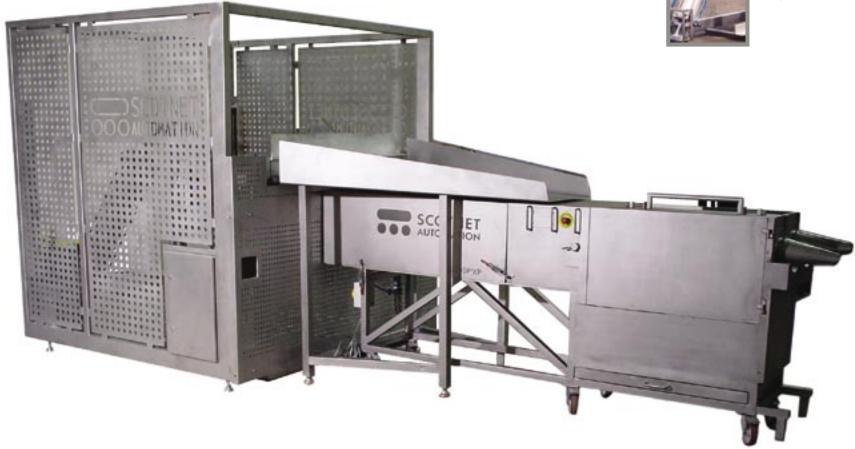

## **DS HOIST-DOLAV HOIST**

TIPS 15-30 DOLAV'S PER HOUR

Light curtains remove need for a safety gate leaving open access for loading. Also allows single operator operation with controls at the tipping side.

Fully open loading area with no gates for simple fast loading.

Fully welded construction with all cables and pipe work concealed where possible.

Pneumatic operation, no chance of hydraulic oil contamination.

## **DS HOIST-DOLAV HOIST**