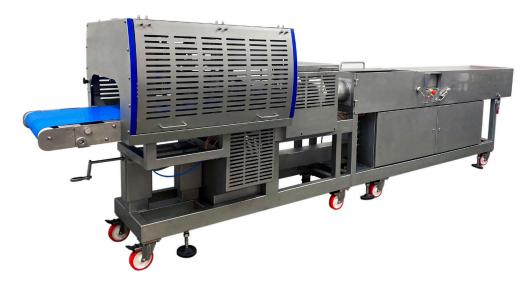

# **DS1200P7ACII – AUTOCUT DOUBLE STUFFER**OUTPUT: UP TO 1000 JOINTS PER HOUR – 7000 JOINTS PER DAY

## **DS1200P7ACII – AUTOCUT DOUBLE STUFFER**

**OUTPUT: UP TO 1000 JOINTS PER HOUR - 7000 JOINTS PER DAY** 

Tool-less belt release for easy cleaning on lower conveyer.

Optional Automatic Water Injection.

Castored wheels and adjustable feet.

Automatic belt release for easy cleaning of upper conveyers.

Optional remote monitoring.

Fully adjustable meat outfeed system for all joint sizes.

Motorised spring back elimination system.

Secure monitoring and diagnostic system from any web browser.

700mm long tubes, meaning fewer tube changes.

Curved blade for reliable cutting.

Simple Festo CPX pnuematic system.