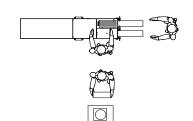

# **DS1200P7ACII – AUTOCUT DOUBLE STUFFER**

**SOCIAL DISTANCING: EACH CIRCLE HAS A 4 METER DIAMETER** 

MANUAL STUFFING 7 OPERATORS

2 X SINGLE STUFFERS 5 OPERATORS

1 X DOUBLE STUFFER 3 OPERATORS

1 X ACII 1 OPERATOR