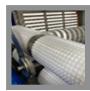

## **DS1200P7ACII – AUTOCUT DOUBLE STUFFER**

**OUTPUT: UP TO 1000 JOINTS PER HOUR - 7000 JOINTS PER DAY** 

Tool-less belt release for easy cleaning on lower conveyer.

Optional Automatic Water Injection.

Castored wheels and adjustable feet.

## DS1200P7ACII – AUTOCUT DOUBLE STUFFER

**OUTPUT: UP TO 1000 JOINTS PER HOUR - 7000 JOINTS PER DAY** 