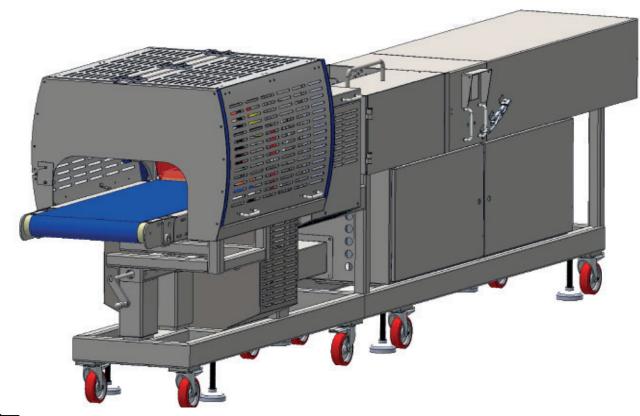

# **DS1200P7ACII – AUTOCUT DOUBLE STUFFER**OUTPUT: UP TO 1000 JOINTS PER HOUR – 7000 JOINTS PER DAY

## **DS1200P7ACII – AUTOCUT DOUBLE STUFFER**

**OUTPUT: UP TO 1000 JOINTS PER HOUR - 7000 JOINTS PER DAY** 

Tool-less belt release for easy cleaning on lower conveyer.

Optional Automatic Water Injection.

Castored wheels and adjustable feet.

Automatic belt release for easy cleaning of upper conveyers.

Optional remote monitoring.

Fully adjustable meat outfeed system for all joint sizes.

Motorised spring back elimination system.

Secure monitoring and diagnostic system from any web browser.

700mm long tubes, meaning fewer tube changes.

Curved blade for reliable cutting.

Simple Festo CPX pnuematic system.