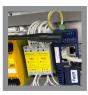

#### **Services**

Compressed Air

Pressure: 80 psi (5.5 BAR) minimum Flow: 50ft<sup>3</sup> or 1415 litres per minute

#### **Electrical**

230 V, Single Phase, 10 amp supply