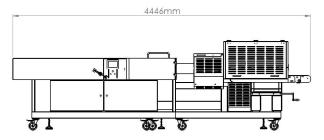

#### **Packing Crate Dimensions**

Length 4546mm x Width 1000mm x Height 1600 mm

Please note: Dimensions are subject to change without notice.