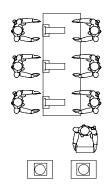

# **DS1200P7ACII – AUTOCUT DOUBLE STUFFER**

**SOCIAL DISTANCING: EACH CIRCLE HAS A 4 METER DIAMETER** 

MANUAL STUFFING 7 OPERATORS

2 X SINGLE STUFFERS 5 OPERATORS

1 X DOUBLE STUFFER 3 OPERATORS

1 X ACII 1 OPERATOR