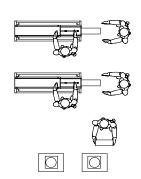

# **DS1200P7ACII – AUTOCUT DOUBLE STUFFER**

**SOCIAL DISTANCING: EACH CIRCLE HAS A 4 METER DIAMETER** 

MANUAL STUFFING 7 OPERATORS

2 X SINGLE STUFFERS 5 OPERATORS

1 X DOUBLE STUFFER 3 OPERATORS

1 X ACII 1 OPERATOR