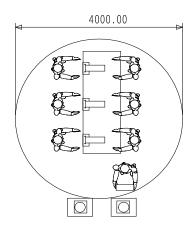

# **DS1200P7ACII – AUTOCUT DOUBLE STUFFER**

**SOCIAL DISTANCING: EACH CIRCLE HAS A 4 METER DIAMETER** 

MANUAL STUFFING 7 OPERATORS

2 X SINGLE STUFFERS 5 OPERATORS

1 X DOUBLE STUFFER 3 OPERATORS

1 X ACII 1 OPERATOR