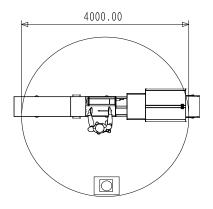

# **DS1200P7ACII – AUTOCUT DOUBLE STUFFER**

**SOCIAL DISTANCING: EACH CIRCLE HAS A 4 METER DIAMETER** 

MANUAL STUFFING 7 OPERATORS

2 X SINGLE STUFFERS 5 OPERATORS

1 X DOUBLE STUFFER 3 OPERATORS

1 X ACII 1 OPERATOR