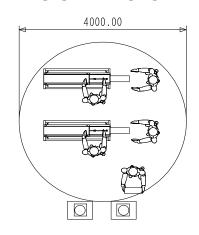

# **DS1200P7ACII – AUTOCUT DOUBLE STUFFER**

**SOCIAL DISTANCING: EACH CIRCLE HAS A 4 METER DIAMETER** 

MANUAL STUFFING 7 OPERATORS

2 X SINGLE STUFFERS 5 OPERATORS

1 X DOUBLE STUFFER 3 OPERATORS

1 X ACII 1 OPERATOR