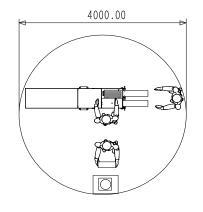

# **DS1200P7ACII – AUTOCUT DOUBLE STUFFER**

**SOCIAL DISTANCING: EACH CIRCLE HAS A 4 METER DIAMETER** 

MANUAL STUFFING 7 OPERATORS

2 X SINGLE STUFFERS 5 OPERATORS

1 X DOUBLE STUFFER 3 OPERATORS

1 X ACII 1 OPERATOR