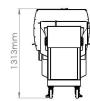

#### **Packing Crate Dimensions**

Length 4546mm x Width 1000mm x Height 1600 mm

Please note: Dimensions are subject to change without notice.