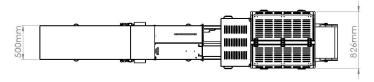

#### **Packing Crate Dimensions**

Length 4546mm x Width 1000mm x Height 1600 mm

Please note: Dimensions are subject to change without notice.