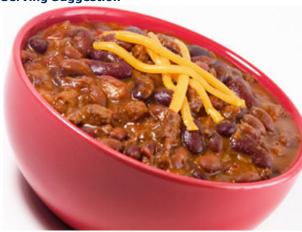

## **Cooking Suggestion**

Add your kidney beans, chopped onion and tinned tomatoes. Fry in a pan until golden brown. For an extra kick add some chil powder.