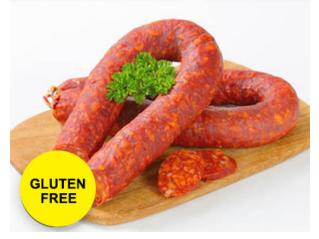

## **Chorizo Style Sausage**

A spicy and smoky mix based on the famous Spanish sausage.

| Method      |                                                          |       |                      |
|-------------|----------------------------------------------------------|-------|----------------------|
| Ingredients |                                                          | %     | Example<br>Batch (g) |
| 1           | CHORIZO STYLE SAUSAGE SEASONING 1KG<br>PACK, SJ# SE24123 | 5.0%  | 500                  |
| 2           | PORK TRIM (70/30 VL)                                     | 80.0% | 8,000                |
| 3           | ICED WATER                                               | 10.0% | 1,000                |
| 4           | KERRY PINHEAD RUSK 25Kg SACK, SJ# OC20002                | 5.0%  | 500                  |
|             |                                                          | 100%  | 10,000               |
| 1           | Mince meat through a 5mm plate                           |       |                      |