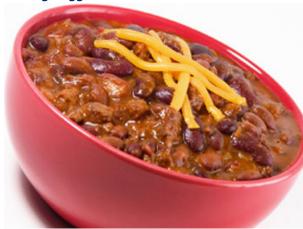

## **Cooking Suggestion**

Add your kidney beans, chopped onion and tinned tomatoes. Fry in a pan until golden brown. For an extra kick add some chil powder.